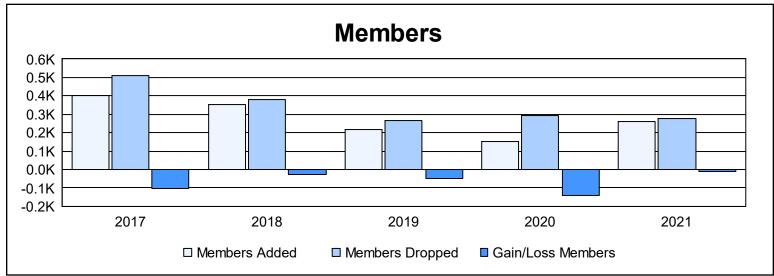

District G 2 As of June 2021 Cumulative

| Year      | New<br>Clubs | Dropped<br>Clubs | Gain/<br>Loss<br>Clubs | New<br>Members | Charter<br>Members | Reinstate<br>Members | Transfer<br>Members | Total<br>Member<br>Added | Total<br>Members<br>Dropped | Gain/<br>Loss<br>Members |
|-----------|--------------|------------------|------------------------|----------------|--------------------|----------------------|---------------------|--------------------------|-----------------------------|--------------------------|
| 2016-2017 | 2            | 5                | -3                     | 259            | 63                 | 36                   | 45                  | 403                      | 508                         | -105                     |
| 2017-2018 | 3            | 4                | -1                     | 175            | 122                | 54                   | 2                   | 353                      | 378                         | -25                      |
| 2018-2019 | 3            | 1                | 2                      | 105            | 101                | 11                   | 1                   | 218                      | 265                         | -47                      |
| 2019-2020 | 0            | 0                | 0                      | 110            | 3                  | 37                   | 1                   | 151                      | 293                         | -142                     |
| 2020-2021 | 4            | 5                | -1                     | 108            | 106                | 46                   | 3                   | 263                      | 275                         | -12                      |
| Average   | 2            | 3                | -1                     | 151            | 79                 | 37                   | 10                  | 278                      | 344                         | -66                      |